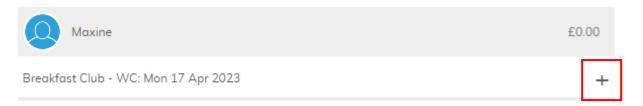

## **Booking a Breakfast Club Session**

Log in to Schoolmoney: <a href="https://login.eduspot.co.uk/">https://login.eduspot.co.uk/</a>

Click on 'Clubs':

Bleasby CofE Primary School

Payments

Dinners

Clubs

Click on the plus '+' sign adjacent to the week you want to book: