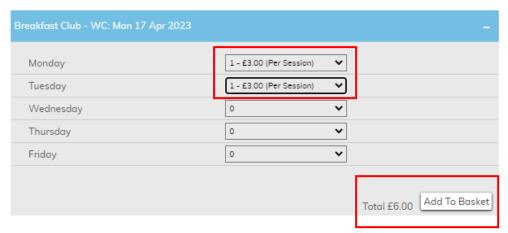

Click on the downwards arrow to select the days you want to book for that week:

Add to basket and make payment:

Bleasby Primary is a Church of England Academy which is a member of Minster Trust for Education (MITRE). A company limited by guarantee, registered in England and Wales, number 11281594.