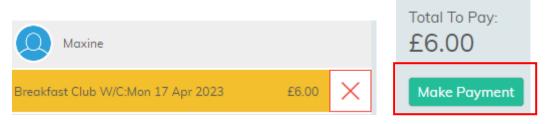

Click on the downwards arrow to select the days you want to book for that week:

Add to basket and make payment:

Bleasby Primary is a Church of England Academy which is a member of Minster Trust for Education (MITRE). A company limited by guarantee, registered in England and Wales, number 11281594.